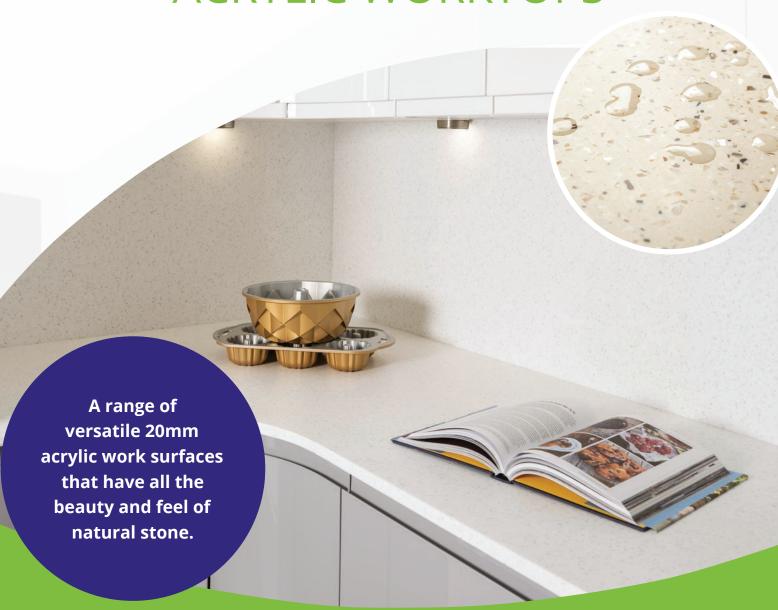

## ARTEMIS ACRYLIC WORKTOPS

## Cost-effective, high-quality

This selection of 20mm acrylic solid surface worktops is ideally suited to contemporary kitchen designs. Available in an array of beautiful tones, they provide the luxury finish customers desire. The worktop size is 3000mm x 650mm, resulting in very little or no wastage on the width.

- Affordable alternative to Corian®
- Look and feel of natural stone
- · Durable and hardwearing
- Non-porous and hygienic
- Seamless joints
- · Colour right through
- Easy to install