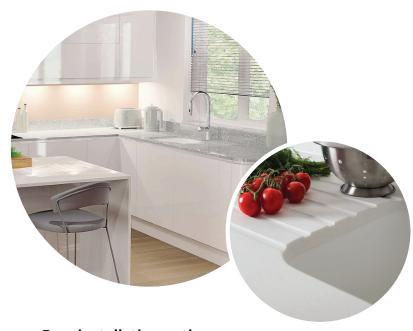

## **Easy installation options**

- Expertly installed bespoke worktops
   Your surfaces are templated and prepared at our factory before our fitters install them at a time convenient to you.
- 2) Templated and prepared worktops You receive templated surfaces cut to size and prepared with cut-outs, sinks, draining grooves and joints, ready for easy installation.