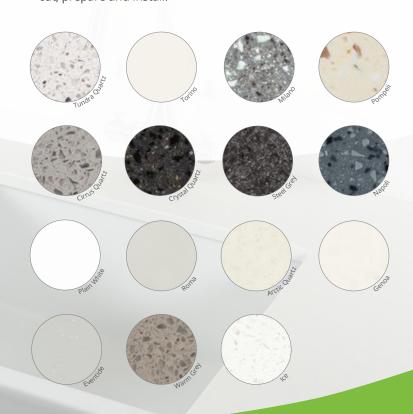

## Cost-effective, high-quality

This selection of 20mm acrylic solid surface worktops is ideally suited to contemporary kitchen designs. Available in an array of beautiful tones, they provide the luxury finish customers desire. The worktop size is 3000mm x 650mm, resulting in very little or no wastage on the width.

- Affordable alternative to Corian®
- Look and feel of natural stone
- · Durable and hardwearing
- Non-porous and hygienic
- Seamless joints
- · Colour right through
- Easy to install