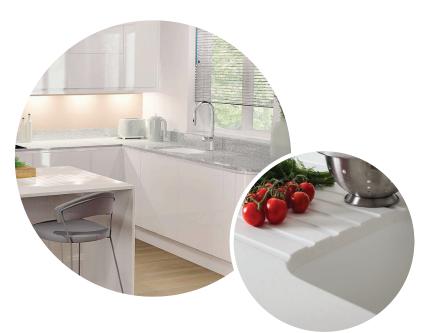

## Cost-effective, high-quality

This selection of 20mm acrylic solid surface worktops is ideally suited to contemporary kitchen designs. Available in an array of beautiful tones, they provide the luxury finish customers desire. The worktop size is 3000mm x 650mm, resulting in very little or no wastage on the width.

- Affordable solid surface material
- Look and feel of natural stone
- Durable and hardwearing
- Non-porous and hygienic
- Seamless joints
- Colour right through
- Easy to install