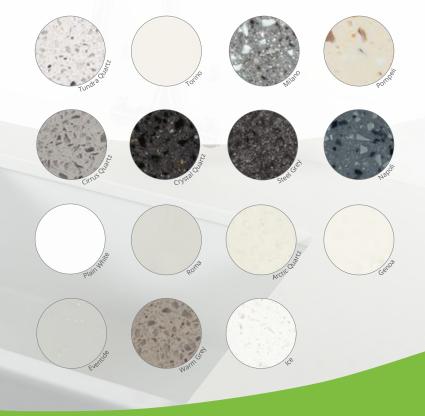

## Cost-effective, high-quality

This selection of 20mm acrylic solid surface worktops is ideally suited to contemporary kitchen designs. Available in an array of beautiful tones, they provide the luxury finish customers desire. The worktop size is 3000mm x 650mm, resulting in very little or no wastage on the width.

- Affordable solid surface material
- Look and feel of natural stone
- Durable and hardwearing
- Non-porous and hygienic
- Seamless joints
- Colour right through
- Easy to install