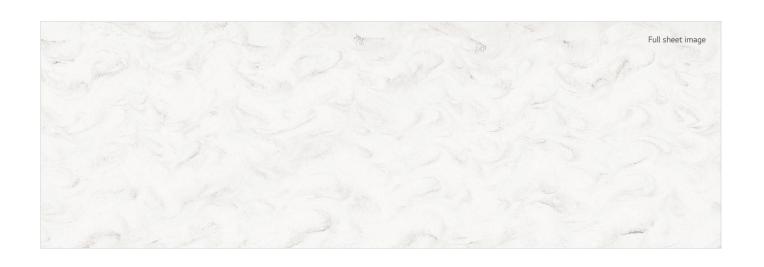

The completely non-porous material, which can be thermoformed allowing curved shaping, also allows for seamless surfaces and is easy to repair and clean.

<sup>\*</sup> Aurora Colours are available in 12 × 760 × 3680 mm.