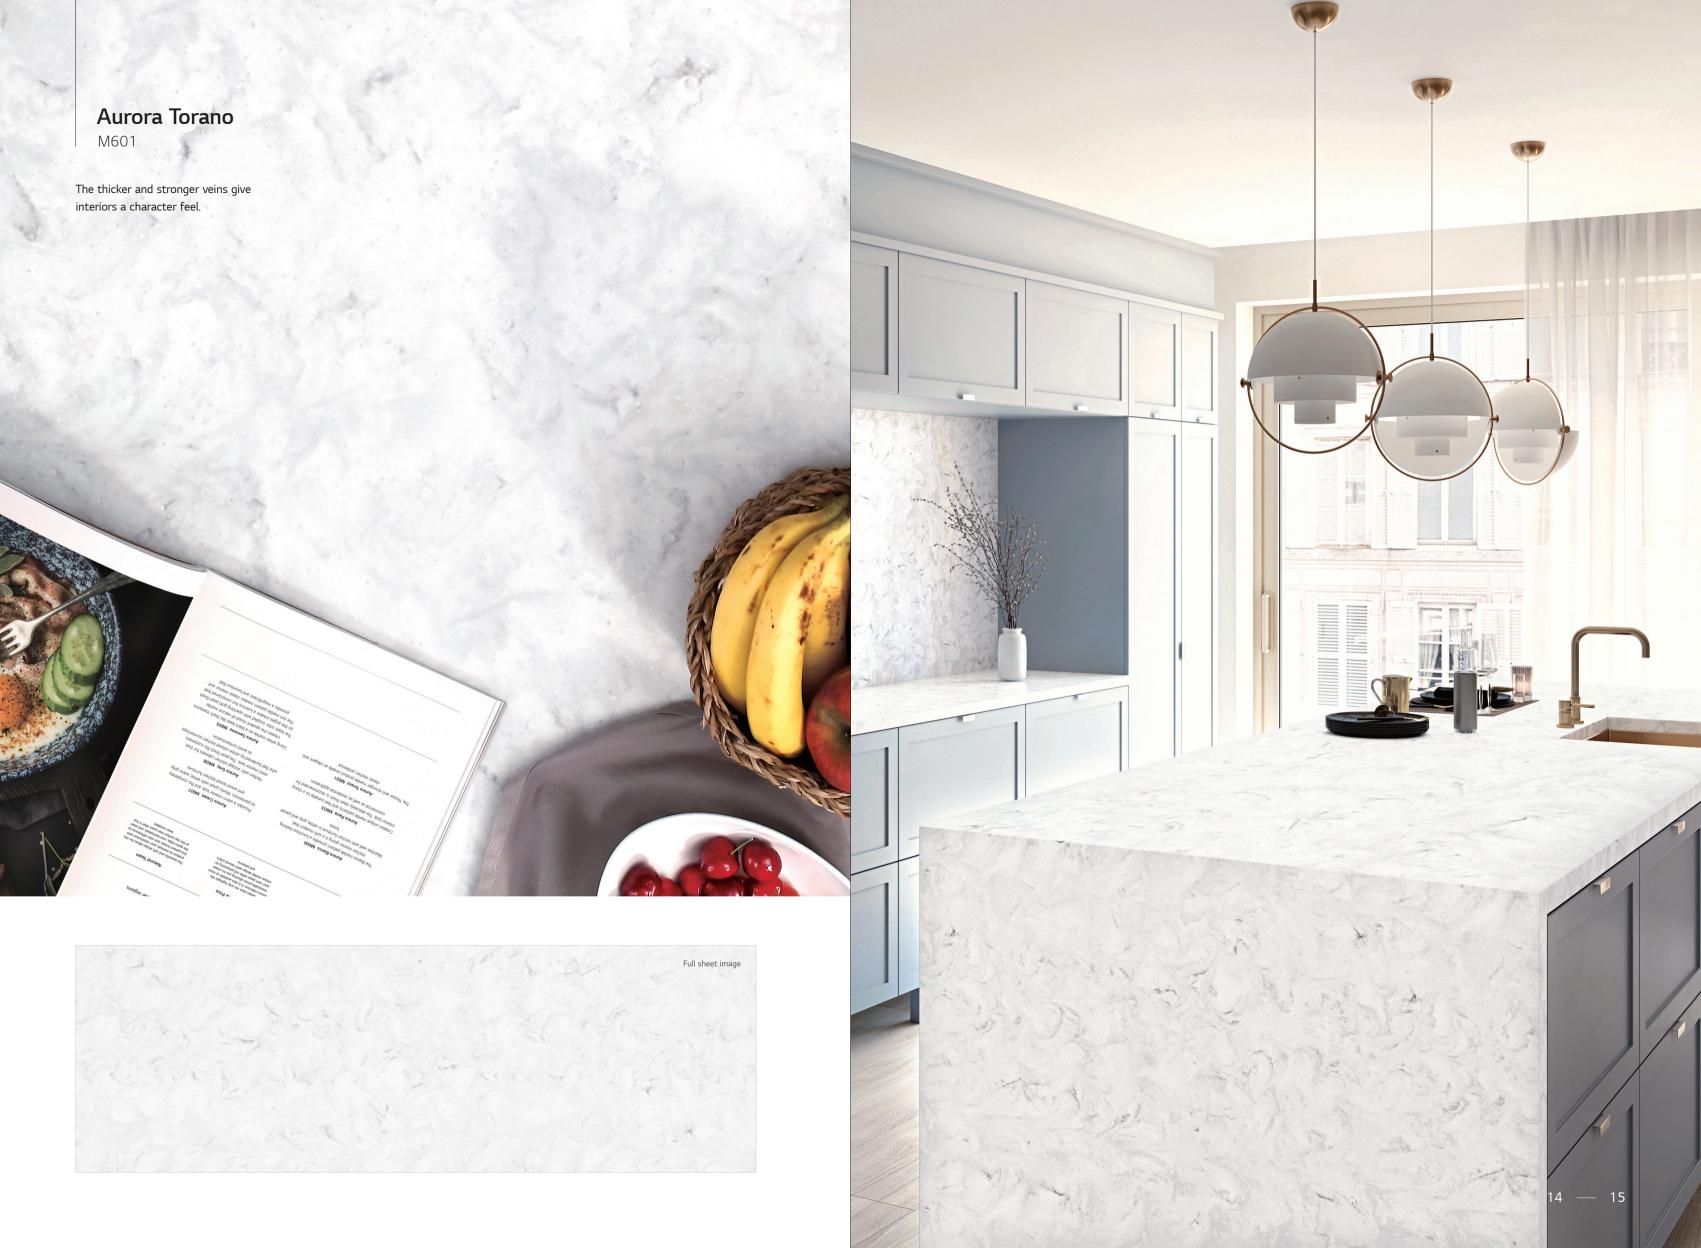

## From the HI-MACS® Marmo Collection

The new Aurora Colours are inspired by the natural beauty of the Northern Lights.

In brilliant waves over the sky the vibrant flow of Aurora Borealis is captured in these tones.

With the semi-translucency of the colours Pavia and Aurora Cotton you can play with light effects giving dramatic results to integrate this natural phenomenon to your interior design.

The new Aurora Colours - an evolution of the Marmo Collection - combine aesthetics inspired by nature with all the benefits of the latest generation solid surface HI-MACS®: