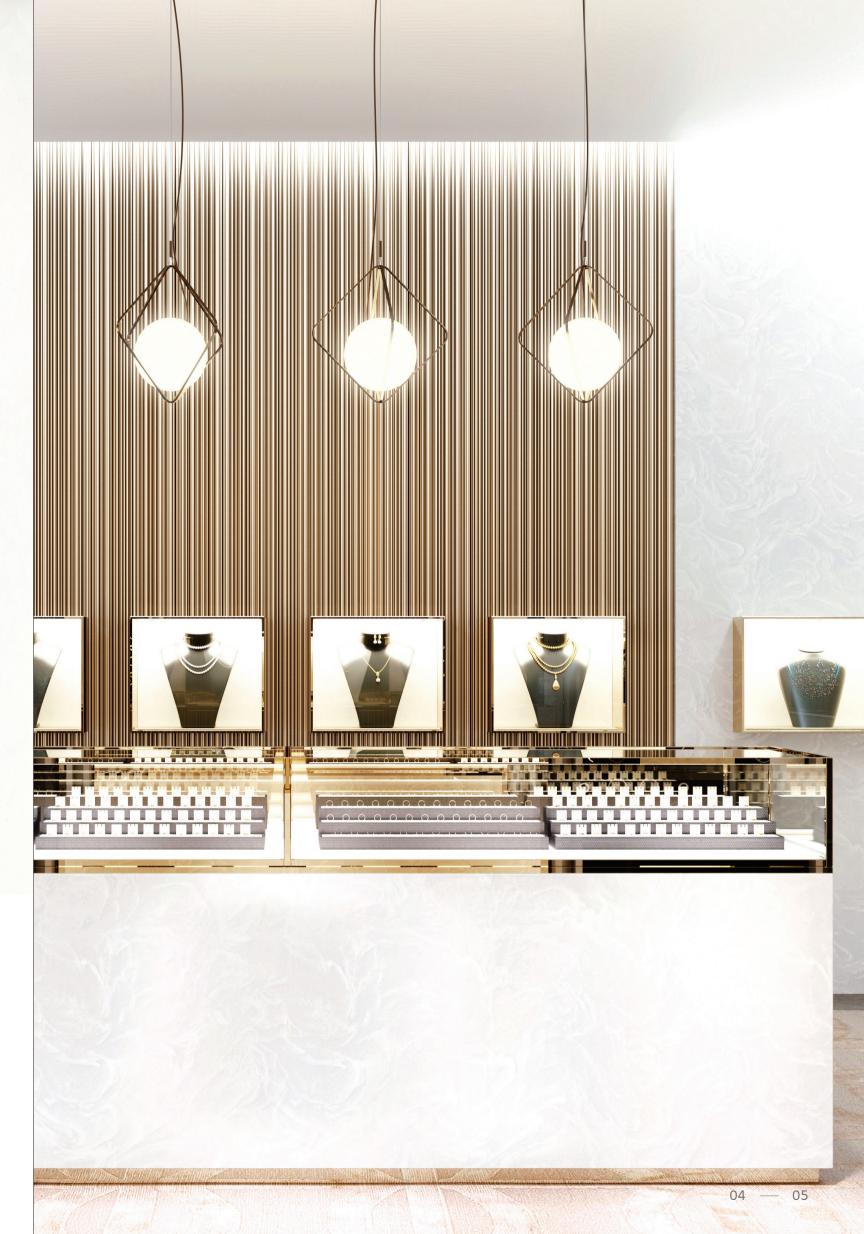

## From the HI-MACS® Marmo Collection

The new Aurora Colours are inspired by the natural beauty of the Northern Lights.

In brilliant waves over the sky the vibrant flow of Aurora Borealis is captured in these tones.

With the semi-translucency of the colours Pavia and Aurora Cotton you can play with light effects giving dramatic results to integrate this natural phenomenon to your interior design.

The new Aurora Colours - an evolution of the Marmo Collection - combine aesthetics inspired by nature with all the benefits of the latest generation solid surface HI-MACS®:

The completely non-porous material, which can be thermoformed allowing curved shaping, also allows for seamless surfaces and is easy to repair and clean.

<sup>\*</sup> Aurora Colours are available in 12 × 760 × 3680 mm.