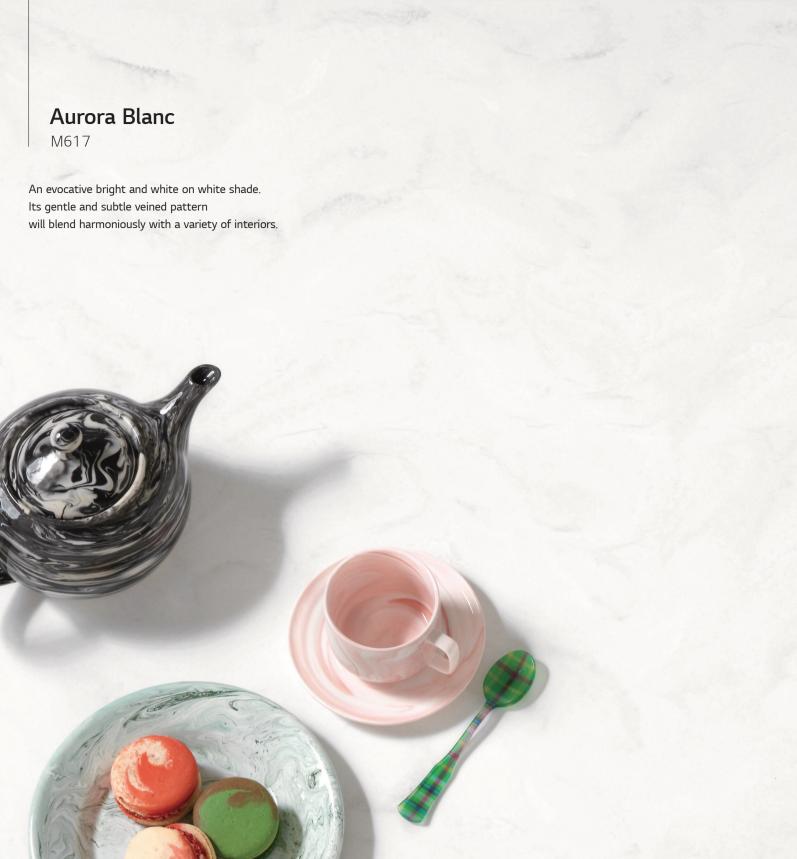

## From the HI-MACS® Marmo Collection

The new Aurora Colours are inspired by the natural beauty of the Northern Lights.

In brilliant waves over the sky the vibrant flow of Aurora Borealis is captured in these tones.

With the semi-translucency of the colours Pavia and Aurora Cotton you can play with light effects giving dramatic results to integrate this natural phenomenon to your interior design.

The new Aurora Colours - an evolution of the Marmo Collection - combine aesthetics inspired by nature with all the benefits of the latest generation solid surface HI-MACS®: