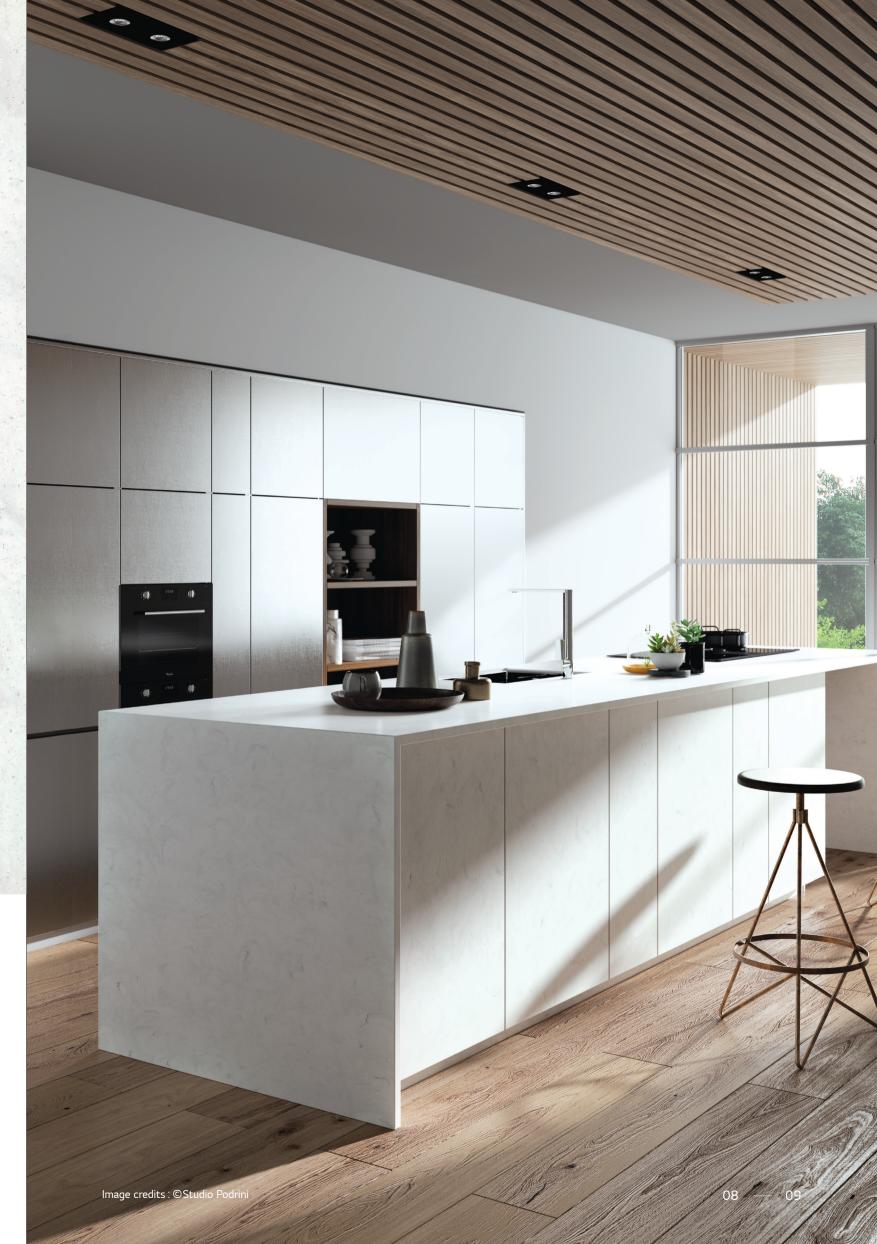

## From the HI-MACS® Marmo Collection

The new Aurora Colours are inspired by the natural beauty of the Northern Lights.

In brilliant waves over the sky the vibrant flow of Aurora Borealis is captured in these tones.

With the semi-translucency of the colours Pavia and Aurora Cotton you can play with light effects giving dramatic results to integrate this natural phenomenon to your interior design.

The new Aurora Colours - an evolution of the Marmo Collection - combine aesthetics inspired by nature with all the benefits of the latest generation solid surface HI-MACS®:

The completely non-porous material, which can be thermoformed allowing curved shaping, also allows for seamless surfaces and is easy to repair and clean.

<sup>\*</sup> Aurora Colours are available in 12 × 760 × 3680 mm.