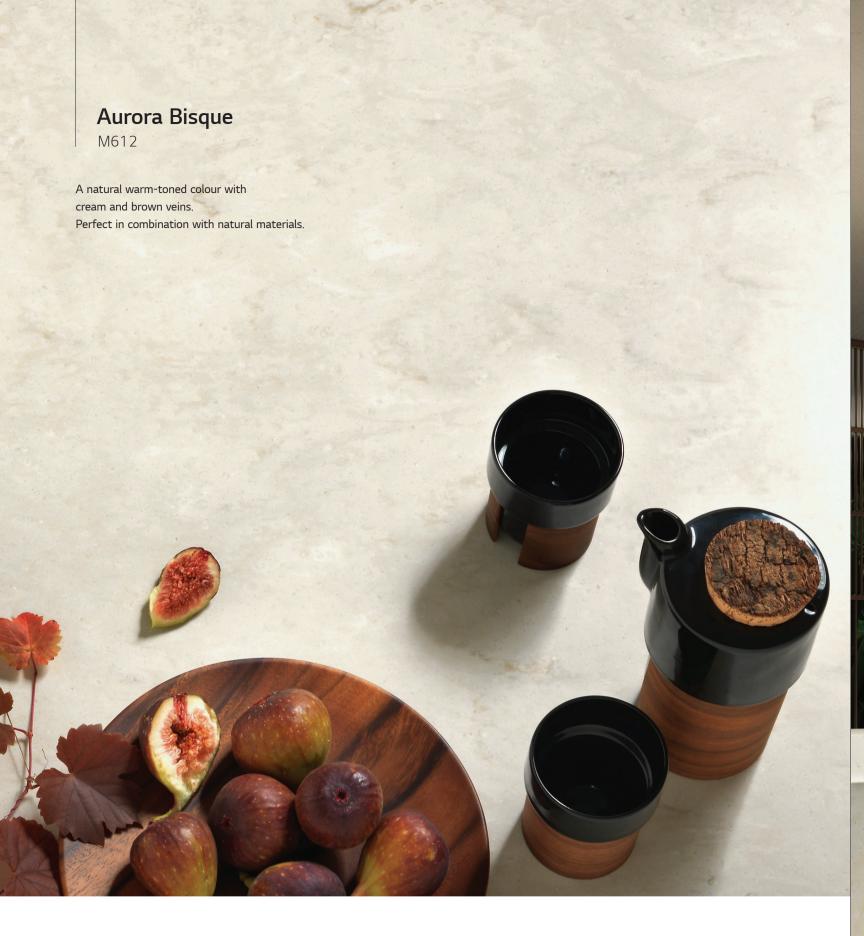

## From the HI-MACS® Marmo Collection

The new Aurora Colours are inspired by the natural beauty of the Northern Lights.

In brilliant waves over the sky the vibrant flow of Aurora Borealis is captured in these tones.

With the semi-translucency of the colours Pavia and Aurora Cotton you can play with light effects giving dramatic results to integrate this natural phenomenon to your interior design.

The new Aurora Colours - an evolution of the Marmo Collection - combine aesthetics inspired by nature with all the benefits of the latest generation solid surface HI-MACS®: