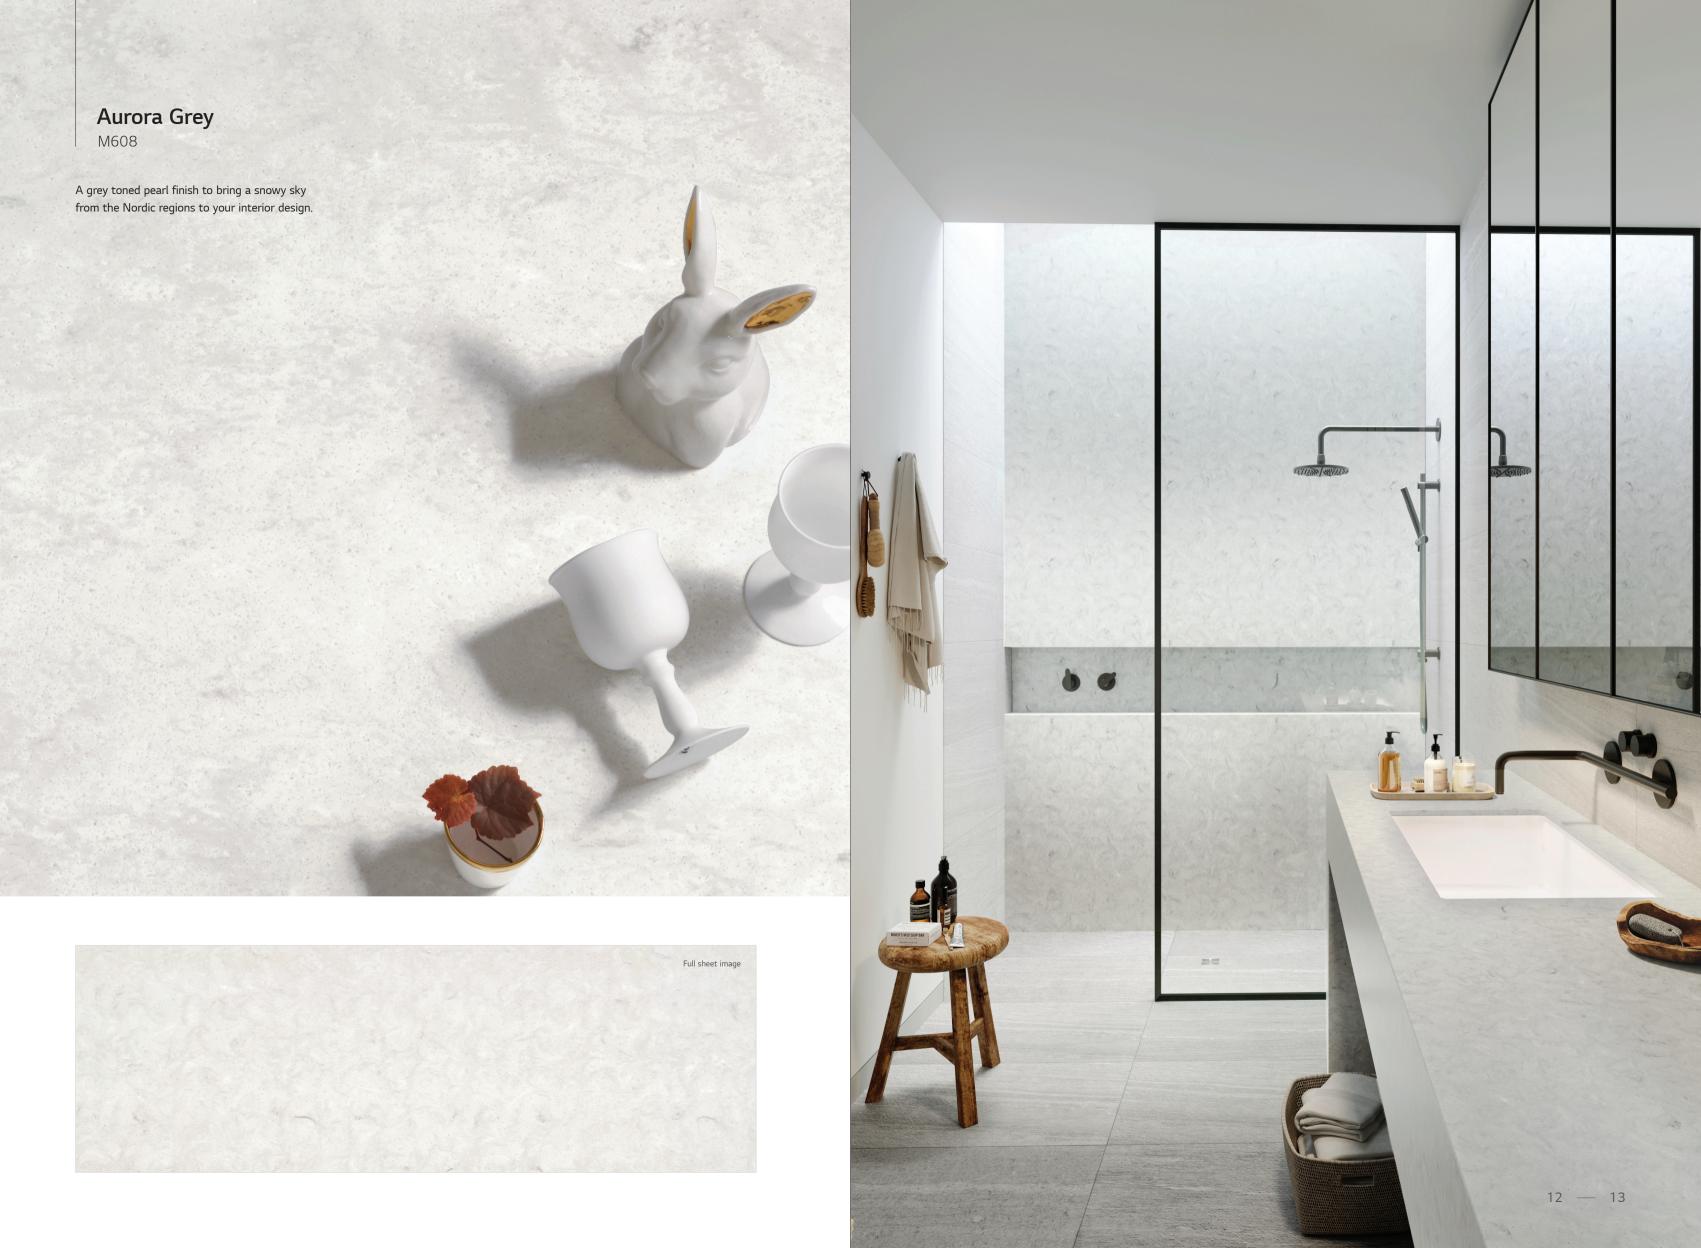

## From the HI-MACS® Marmo Collection

The new Aurora Colours are inspired by the natural beauty of the Northern Lights.

In brilliant waves over the sky the vibrant flow of Aurora Borealis is captured in these tones.

With the semi-translucency of the colours Pavia and Aurora Cotton you can play with light effects giving dramatic results to integrate this natural phenomenon to your interior design.

The new Aurora Colours - an evolution of the Marmo Collection - combine aesthetics inspired by nature with all the benefits of the latest generation solid surface HI-MACS®: