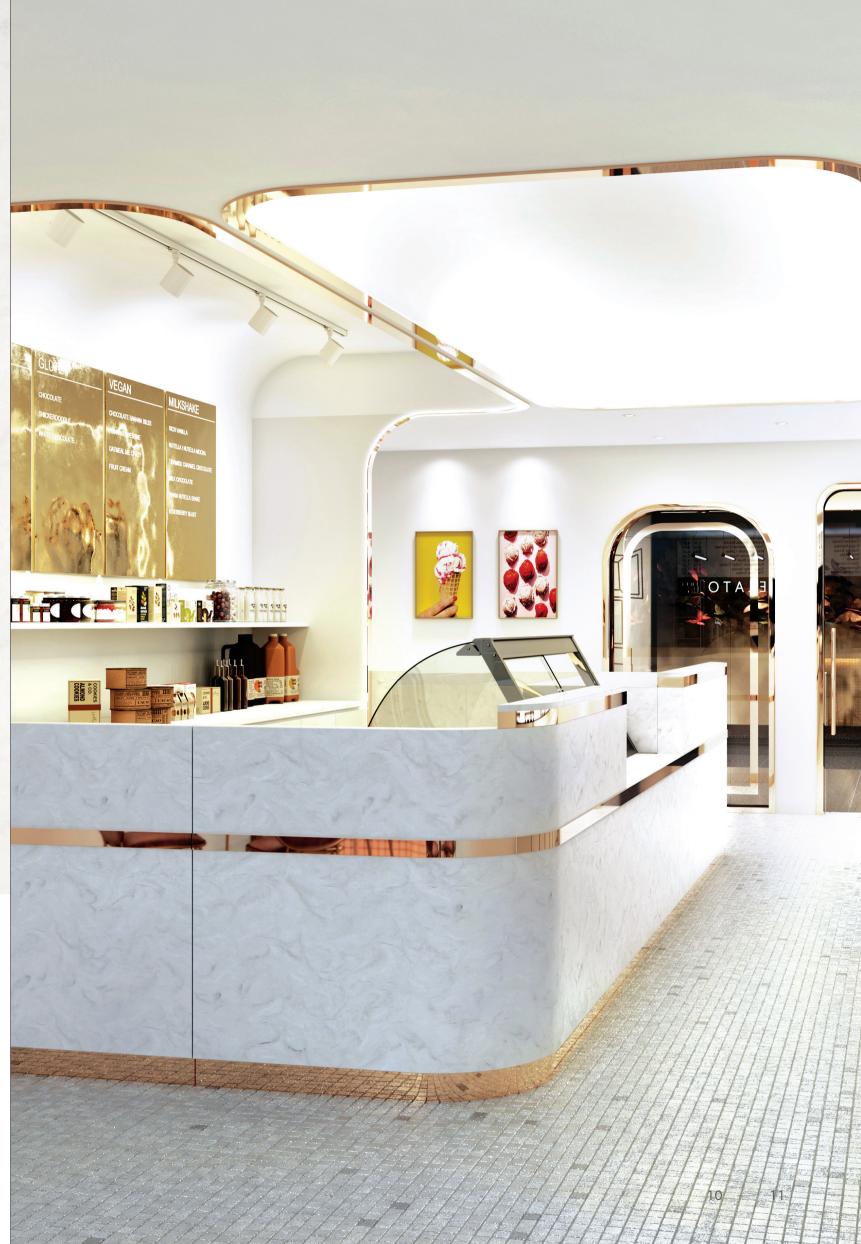

## From the HI-MACS® Marmo Collection

The new Aurora Colours are inspired by the natural beauty of the Northern Lights.

In brilliant waves over the sky the vibrant flow of Aurora Borealis is captured in these tones.

With the semi-translucency of the colours Pavia and Aurora Cotton you can play with light effects giving dramatic results to integrate this natural phenomenon to your interior design.

The new Aurora Colours - an evolution of the Marmo Collection - combine aesthetics inspired by nature with all the benefits of the latest generation solid surface HI-MACS®:

The completely non-porous material, which can be thermoformed allowing curved shaping, also allows for seamless surfaces and is easy to repair and clean.

<sup>\*</sup> Aurora Colours are available in 12 × 760 × 3680 mm.