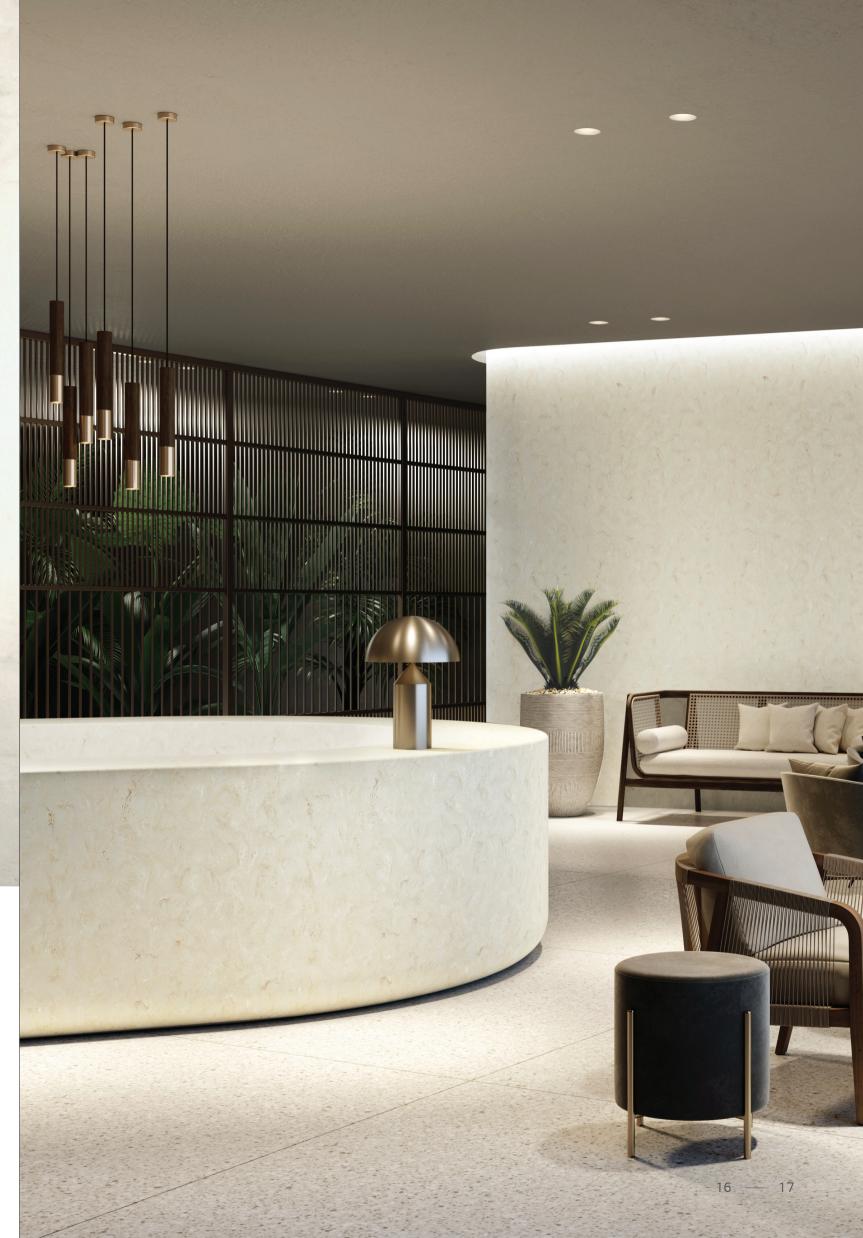

## From the HI-MACS® Marmo Collection

The new Aurora Colours are inspired by the natural beauty of the Northern Lights.

In brilliant waves over the sky the vibrant flow of Aurora Borealis is captured in these tones.

With the semi-translucency of the colours Pavia and Aurora Cotton you can play with light effects giving dramatic results to integrate this natural phenomenon to your interior design.

The new Aurora Colours - an evolution of the Marmo Collection - combine aesthetics inspired by nature with all the benefits of the latest generation solid surface HI-MACS®:

The completely non-porous material, which can be thermoformed allowing curved shaping, also allows for seamless surfaces and is easy to repair and clean.

<sup>\*</sup> Aurora Colours are available in 12 × 760 × 3680 mm.