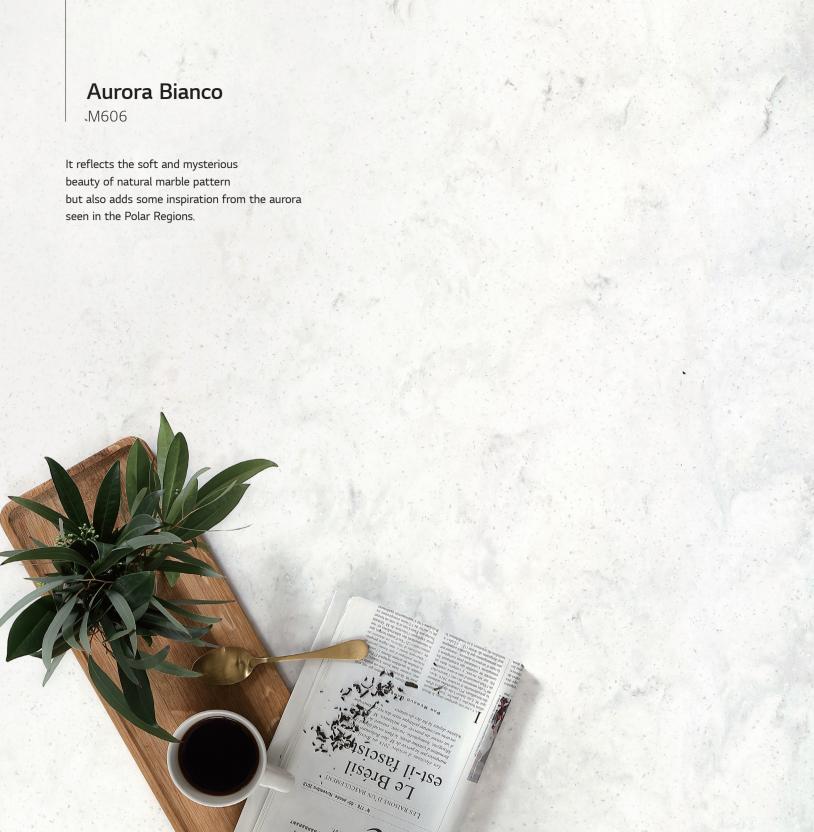

## From the HI-MACS® Marmo Collection

The new Aurora Colours are inspired by the natural beauty of the Northern Lights.

In brilliant waves over the sky the vibrant flow of Aurora Borealis is captured in these tones.